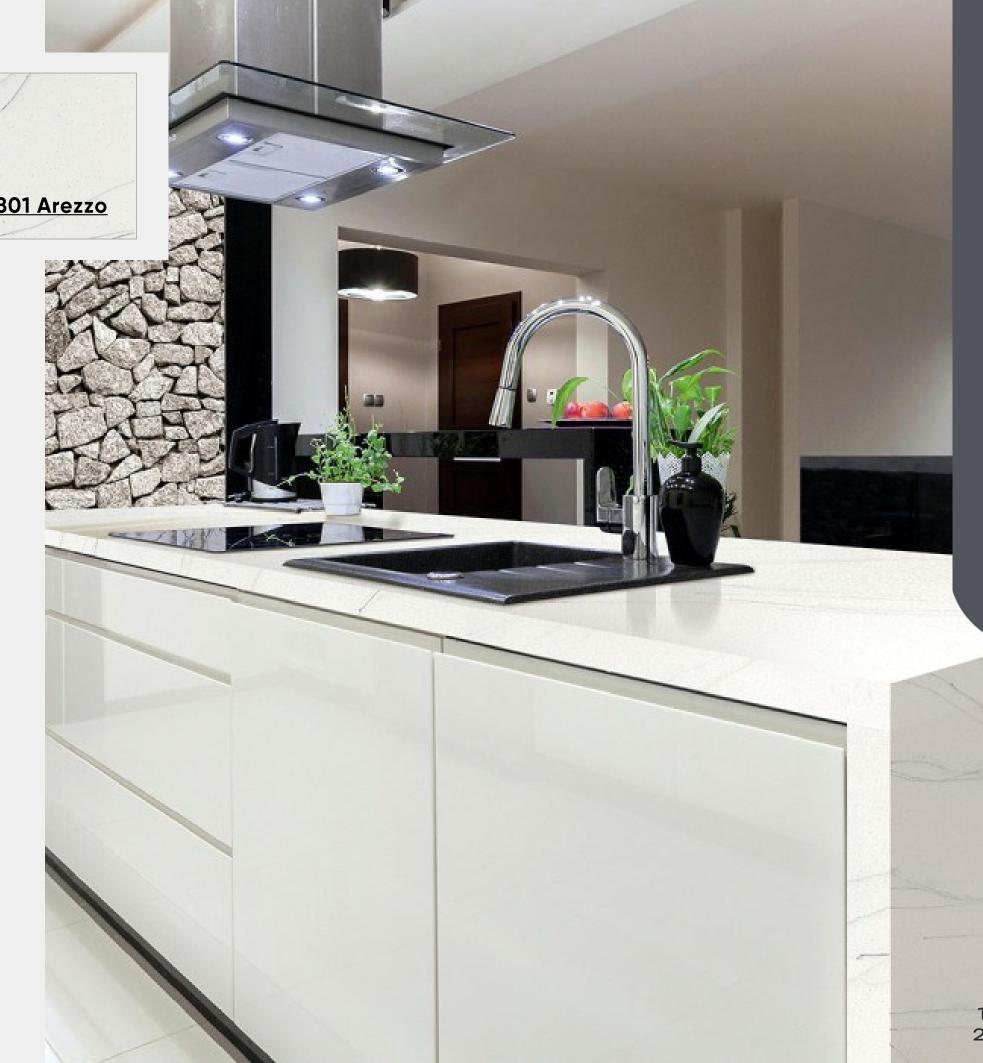

position of GRANDEX solid surface

30%

**ACRYLIC RESINS** 

Eco-friendly solid resins that ensure material flexibility.



Do 70%

MINERAL FILLER

A naturally occurring, ecofriendly component widely utilized in medicine.

**Do 1%** 

**PIGMENTS** 

Health-safe natural pigments providing a variety of colours.

### **GRANDEX** properties

Ultra-modern manufacturing technology

The stone's flexibility enables the creation of products with curved shapes

5 levels of quality control

100% hygiene

Integrity and seamlessness of products

- Free from the emission of harmful substances
- Maintains its beauty for many years
- Remains moisture-resistant

 Durability and resistance to household loads



#### Collection

## MARBLE OCEAN







Dimensions 3680x760x12мм



## CREVICE Collection









# EXPLORER Collection





#### Collection

## JEWEL









# ADVENTURE Collection





Dimensions 3680x760x12мм



A-422 Snow Pile

Dimensions 3680x760x12мм

## DELICIOUS EDITION

Collection







Dimensions 3680x760x12мм



D-315 Spacemen Food



# SAND AND SKY Collection









## PURE COLOR

Collection







Dimensions 3680x760x12мм

P-119 Whale White

P-197 Deep Sea

P-199 Pure Orange

P-427 Green Lime

P-198 Mango





Architype Sp. z o.o.
05-555 Tarczyn
Al. Krakowska 64, Grzędy
architype@architype.pl
+48 22 602 20 22
www.architype.pl