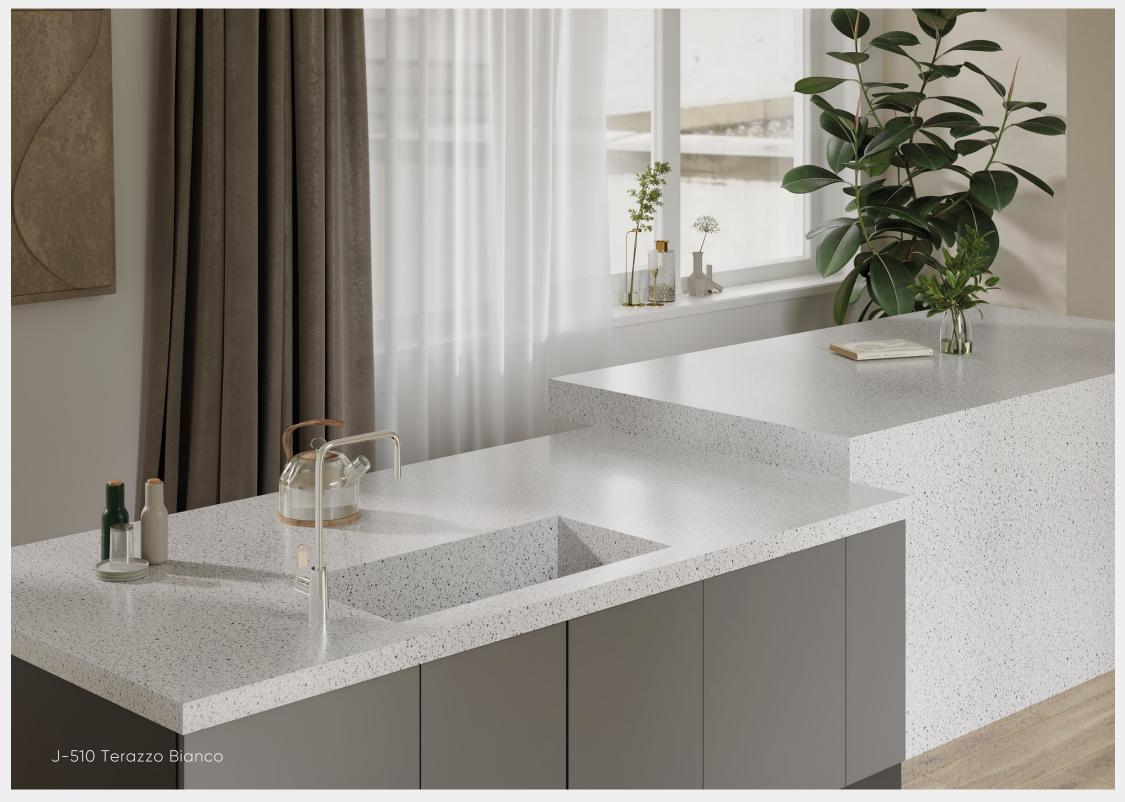

** 

Eco-friendly solid resins that ensure material flexibility.



Do 70%

MINERAL FILLER

A naturally occurring, ecofriendly component widely utilized in medicine.

**Do 1%** 

**PIGMENTS** 

Health-safe natural pigments providing a variety of colours.

### **GRANDEX** properties

Ultra-modern manufacturing technology

The stone's flexibility enables the creation of products with curved shapes

5 levels of quality control

100% hygiene

Integrity and seamlessness of products

- Free from the emission of harmful substances
- Maintains its beauty for many years
- Remains moisture-resistant

 Durability and resistance to household loads



#### Collection

## MARBLE OCEAN







Dimensions 3680x760x12мм



## CREVICE Collection









# EXPLORER Collection





#### Collection

## JEWEL









# ADVENTURE Collection





Dimensions 3680x760x12мм



A-422 Snow Pile

Dimensions 3680x760x12мм

## DELICIOUS EDITION

Collection







Dimensions 3680x760x12мм



D-315 Spacemen Food



# SAND AND SKY Collection









## PURE COLOR

Collection







Dimensions 3680x760x12мм

P-119 Whale White

P-197 Deep Sea

P-199 Pure Orange

P-427 Green Lime

P-198 Mango





Architype Sp. z o.o.
05-555 Tarczyn
Al. Krakowska 64, Grzędy
architype@architype.pl
+48 22 602 20 22
www.architype.pl