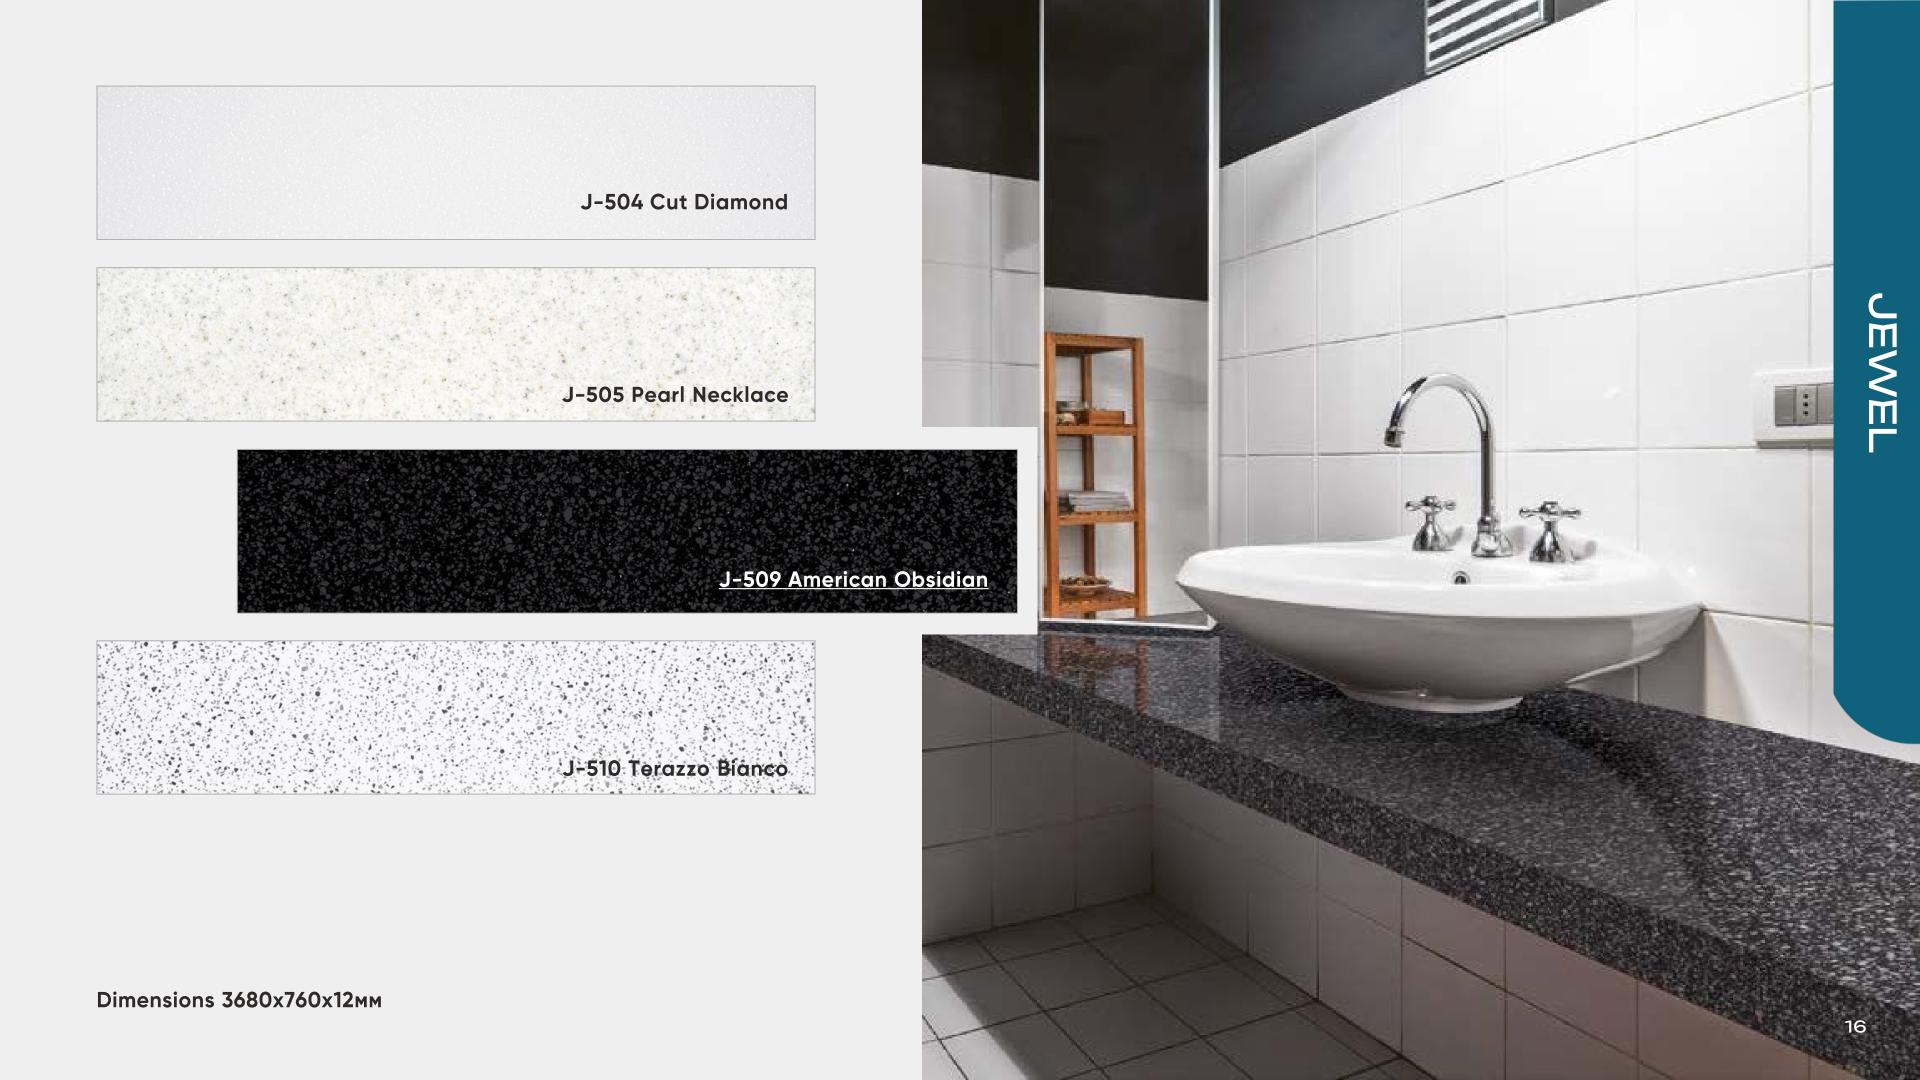

Eco-friendly solid resins that ensure material flexibility.



Do 70%

MINERAL FILLER

A naturally occurring, ecofriendly component widely utilized in medicine.

**Do 1%** 

**PIGMENTS** 

Health-safe natural pigments providing a variety of colours.

### **GRANDEX** properties

Ultra-modern manufacturing technology

The stone's flexibility enables the creation of products with curved shapes

5 levels of quality control

100% hygiene

Integrity and seamlessness of products

- Free from the emission of harmful substances
- Maintains its beauty for many years
- Remains moisture-resistant

 Durability and resistance to household loads



#### Collection

## MARBLE OCEAN







Dimensions 3680x760x12мм



## CREVICE Collection









# EXPLORER Collection





#### Collection

## JEWEL









# ADVENTURE Collection





Dimensions 3680x760x12мм



A-422 Snow Pile

Dimensions 3680x760x12мм

## DELICIOUS EDITION

Collection







Dimensions 3680x760x12мм



D-315 Spacemen Food



# SAND AND SKY Collection









## PURE COLOR

Collection







Dimensions 3680x760x12мм

P-119 Whale White

P-197 Deep Sea

P-199 Pure Orange

P-427 Green Lime

P-198 Mango





Architype Sp. z o.o.
05-555 Tarczyn
Al. Krakowska 64, Grzędy
architype@architype.pl
+48 22 602 20 22
www.architype.pl