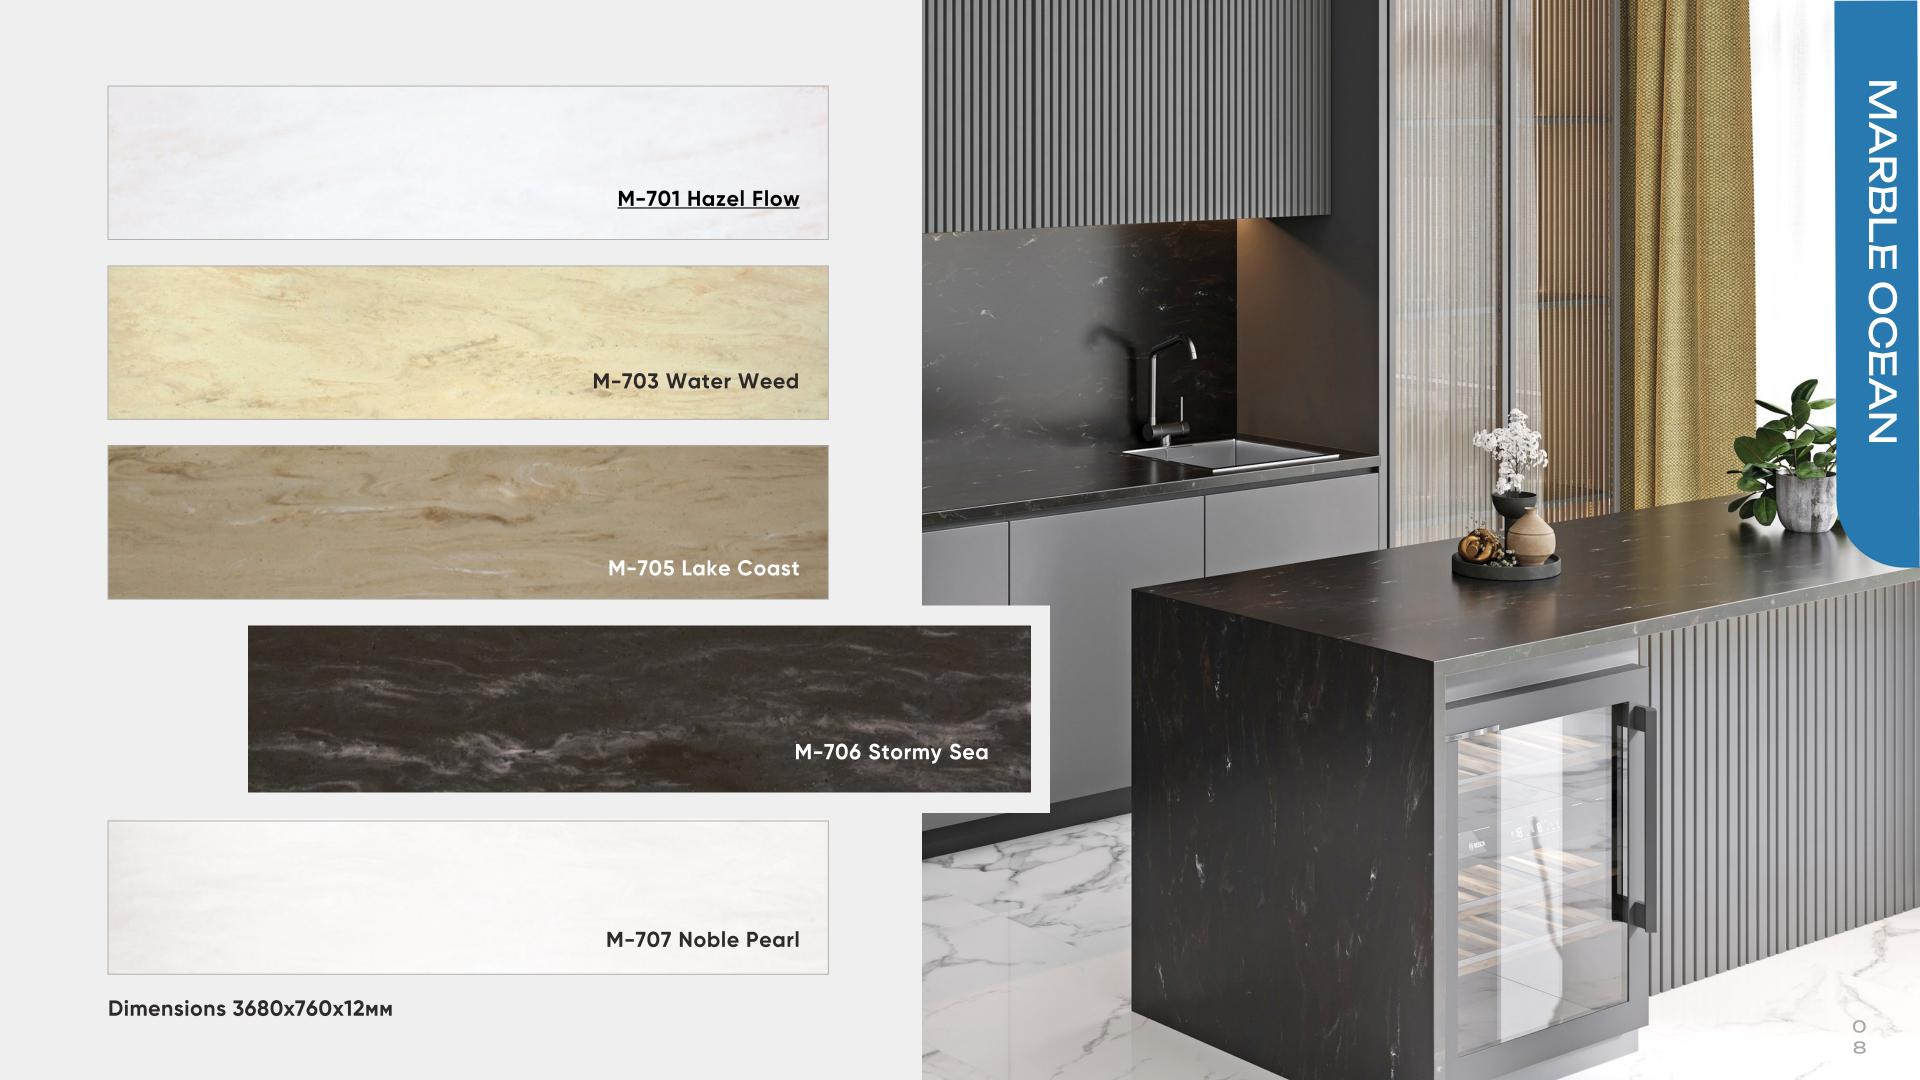

GRANDEX

Slab weight: 60 kg. Minimum order: 0.5 slab



# Composition of GRANDEX solid surface

30%

**ACRYLIC RESINS** 

Eco-friendly solid resins that ensure material flexibility.



Do 70%

MINERAL FILLER

A naturally occurring, ecofriendly component widely utilized in medicine.

**Do 1%** 

**PIGMENTS** 

Health-safe natural pigments providing a variety of colours.

### **GRANDEX** properties

Ultra-modern manufacturing technology

The stone's flexibility enables the creation of products with curved shapes

5 levels of quality control

100% hygiene

Integrity and seamlessness of products

- Free from the emission of harmful substances
- Maintains its beauty for many years
- Remains moisture-resistant

 Durability and resistance to household loads



#### Collection

## MARBLE OCEAN







Dimensions 3680x760x12мм



## CREVICE Collection









# EXPLORER Collection





#### Collection

## JEWEL









# ADVENTURE Collection





Dimensions 3680x760x12мм



A-422 Snow Pile

Dimensions 3680x760x12мм

## DELICIOUS EDITION

Collection







Dimensions 3680x760x12мм



D-315 Spacemen Food



# SAND AND SKY Collection









## PURE COLOR

Collection







Dimensions 3680x760x12мм

P-119 Whale White

P-197 Deep Sea

P-199 Pure Orange

P-427 Green Lime

P-198 Mango





Architype Sp. z o.o.
05-555 Tarczyn
Al. Krakowska 64, Grzędy
architype@architype.pl
+48 22 602 20 22
www.architype.pl