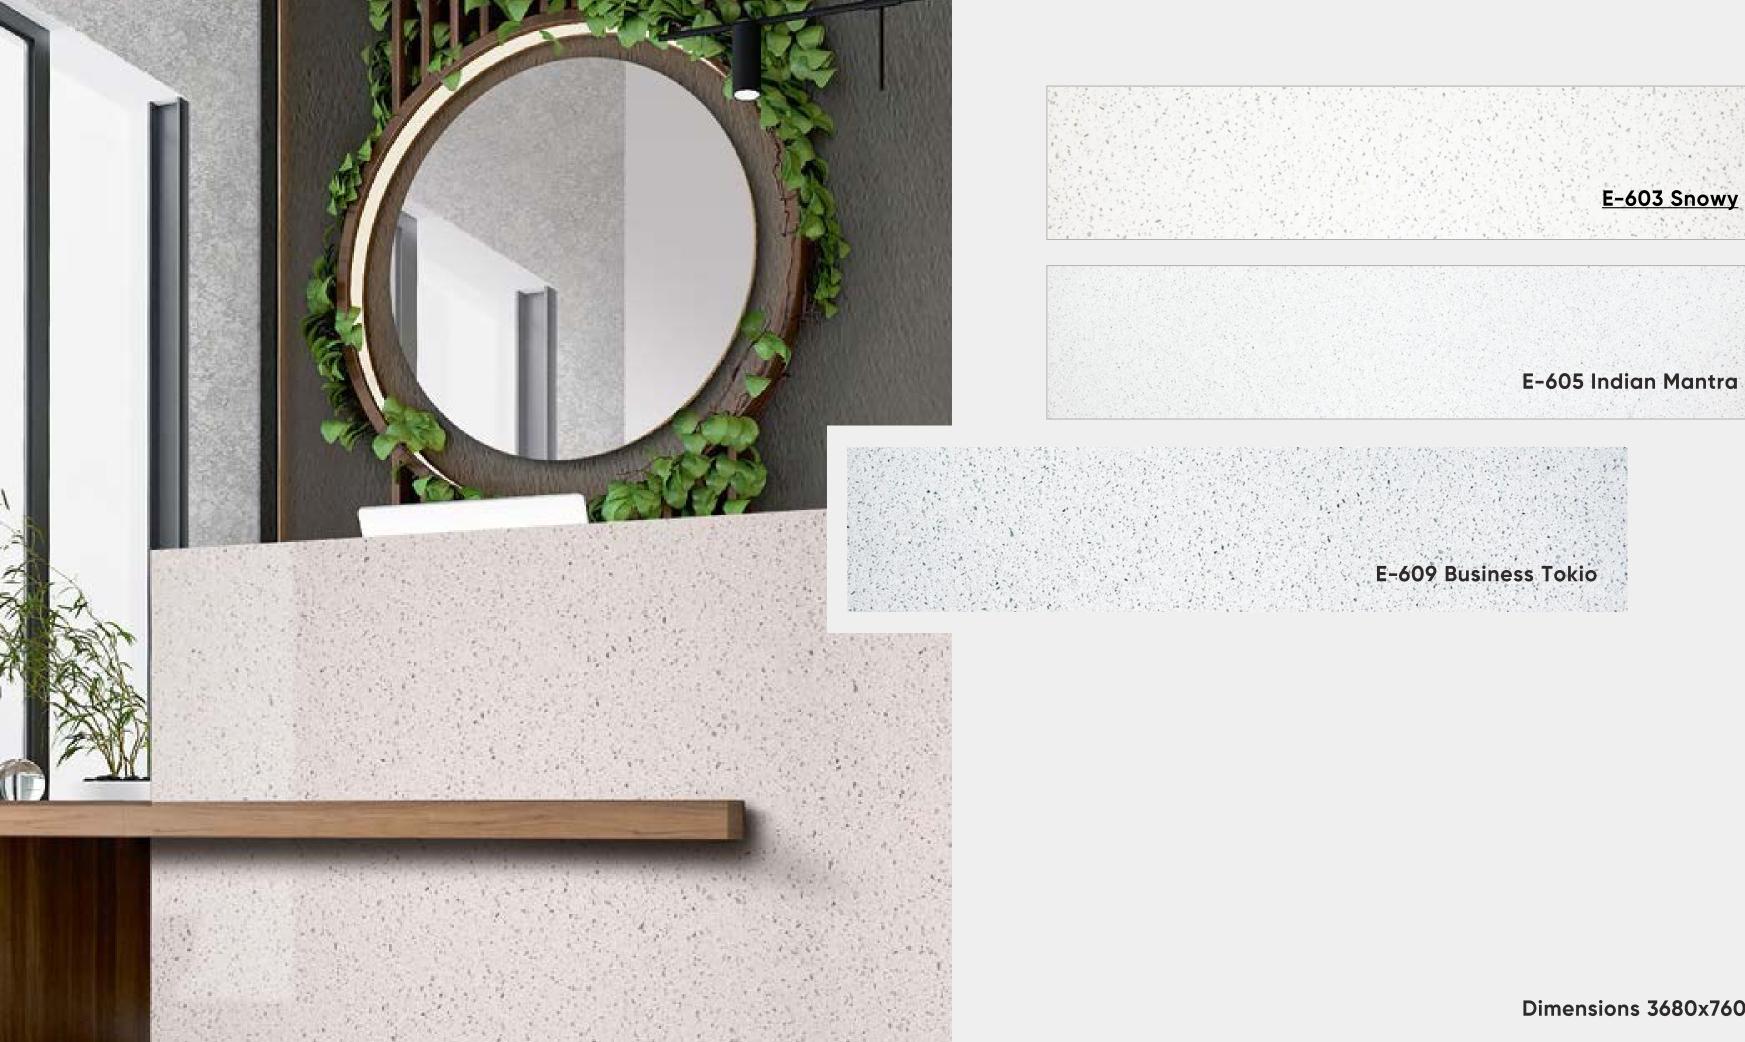

urface

30%

**ACRYLIC RESINS** 

Eco-friendly solid resins that ensure material flexibility.



Do 70%

MINERAL FILLER

A naturally occurring, ecofriendly component widely utilized in medicine.

**Do 1%** 

**PIGMENTS** 

Health-safe natural pigments providing a variety of colours.

### **GRANDEX** properties

Ultra-modern manufacturing technology

The stone's flexibility enables the creation of products with curved shapes

5 levels of quality control

100% hygiene

Integrity and seamlessness of products

- Free from the emission of harmful substances
- Maintains its beauty for many years
- Remains moisture-resistant

 Durability and resistance to household loads



#### Collection

## MARBLE OCEAN







Dimensions 3680x760x12мм



## CREVICE Collection









# EXPLORER Collection





#### Collection

## JEWEL









# ADVENTURE Collection





Dimensions 3680x760x12мм



A-422 Snow Pile

Dimensions 3680x760x12мм

## DELICIOUS EDITION

Collection







Dimensions 3680x760x12мм



D-315 Spacemen Food



# SAND AND SKY Collection









## PURE COLOR

Collection







Dimensions 3680x760x12мм

P-119 Whale White

P-197 Deep Sea

P-199 Pure Orange

P-427 Green Lime

P-198 Mango





Architype Sp. z o.o.
05-555 Tarczyn
Al. Krakowska 64, Grzędy
architype@architype.pl
+48 22 602 20 22
www.architype.pl