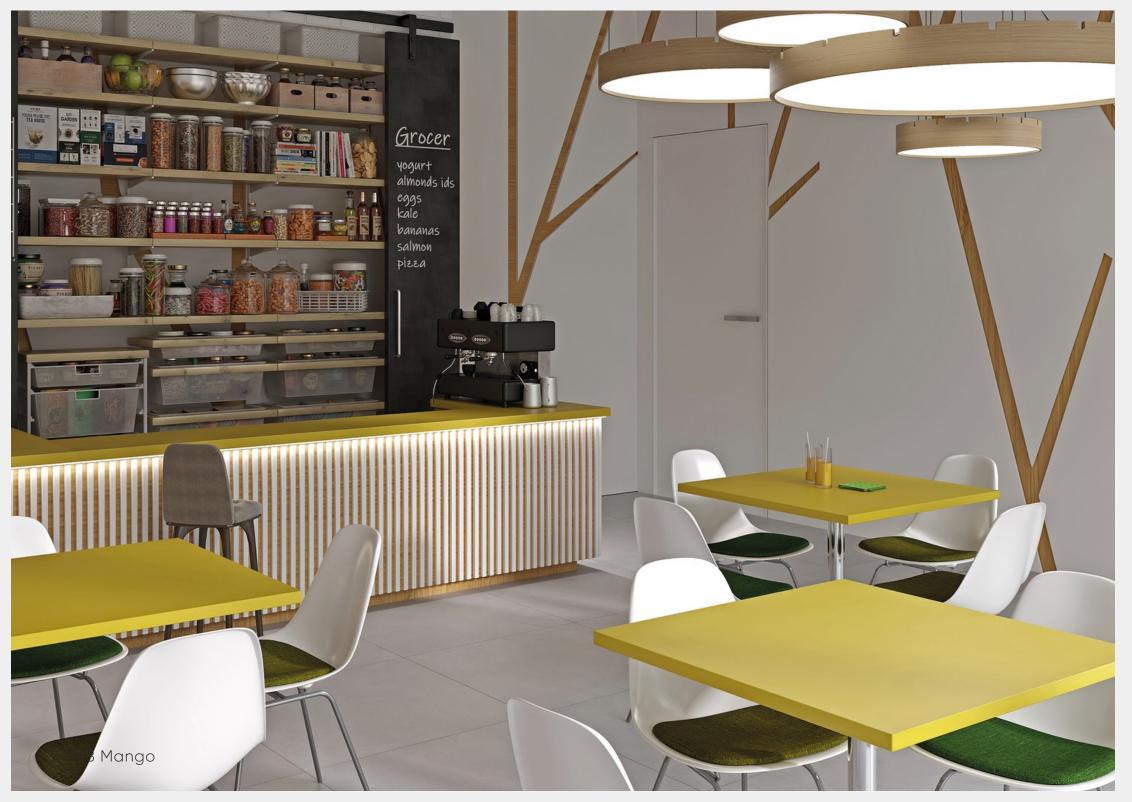

## PURE COLOR

Collection

Dimensions 3680x760x12мм

P-119 Whale White

P-197 Deep Sea

P-199 Pure Orange

P-427 Green Lime

P-198 Mango