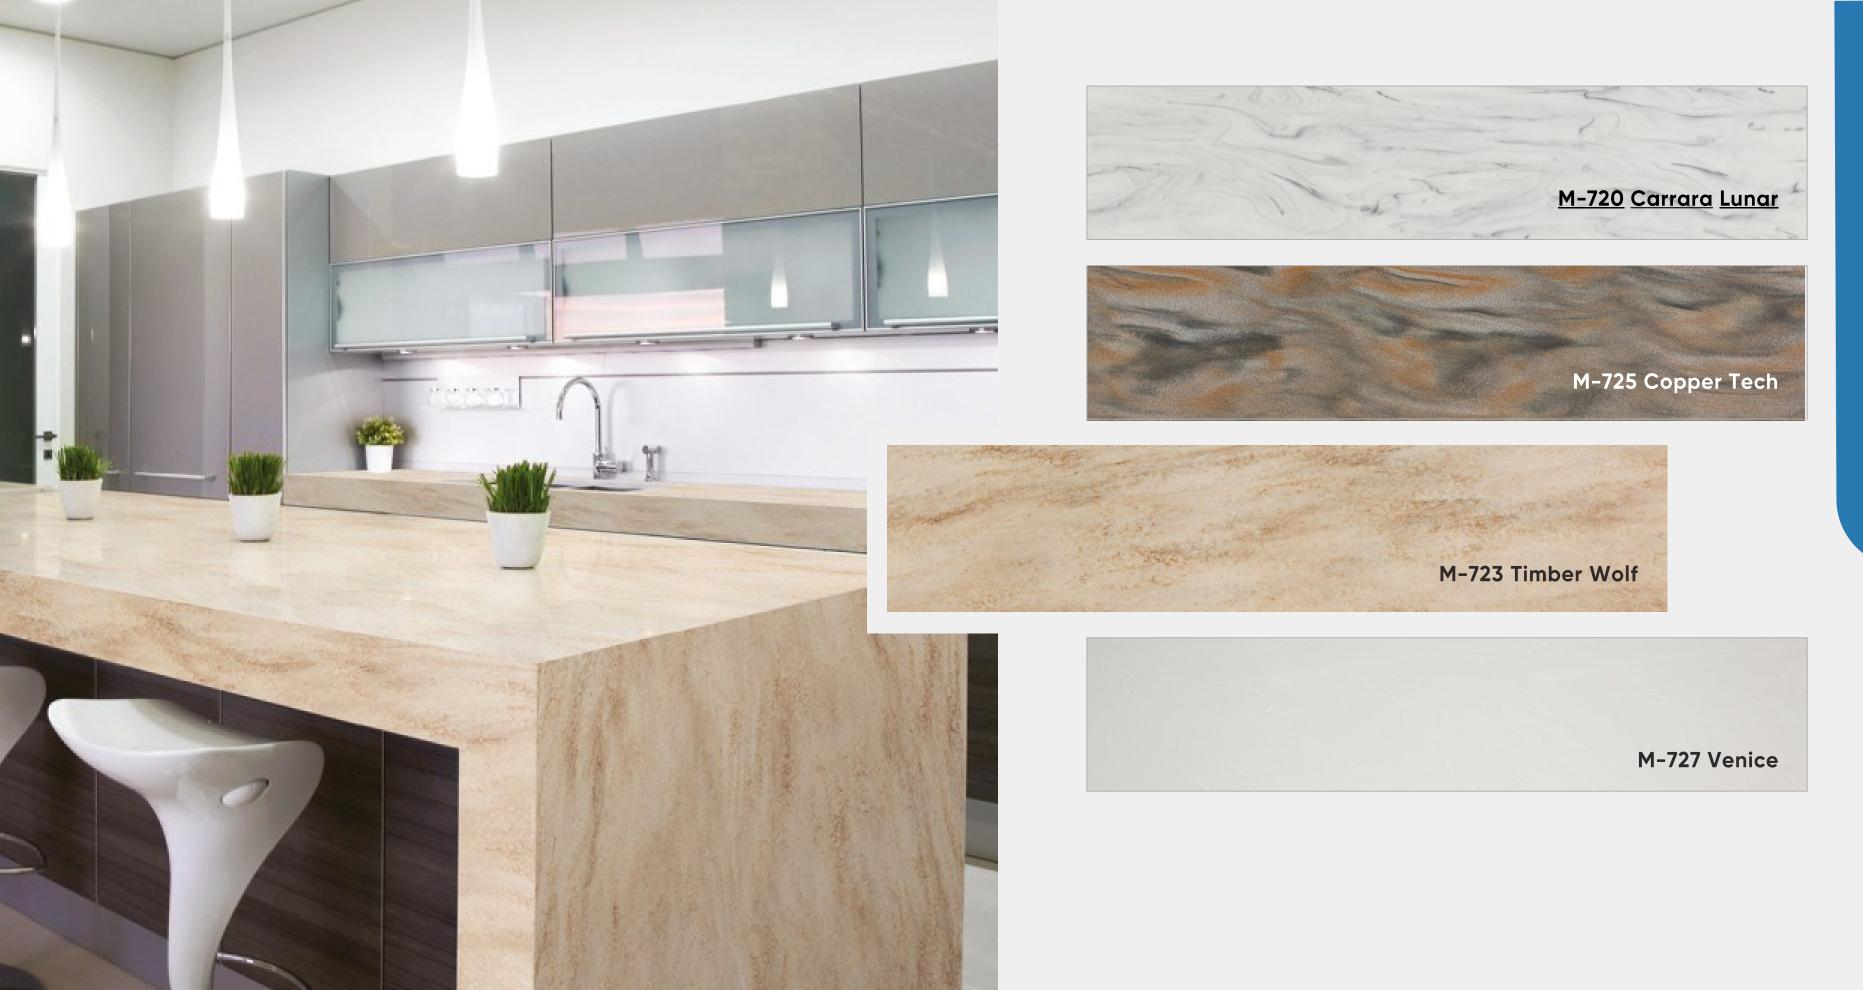

inimum order: 0.5 slab



# Composition of GRANDEX solid surface

30%

**ACRYLIC RESINS** 

Eco-friendly solid resins that ensure material flexibility.



Do 70%

MINERAL FILLER

A naturally occurring, ecofriendly component widely utilized in medicine.

**Do 1%** 

**PIGMENTS** 

Health-safe natural pigments providing a variety of colours.

### **GRANDEX** properties

Ultra-modern manufacturing technology

The stone's flexibility enables the creation of products with curved shapes

5 levels of quality control

100% hygiene

Integrity and seamlessness of products

- Free from the emission of harmful substances
- Maintains its beauty for many years
- Remains moisture-resistant

 Durability and resistance to household loads



#### Collection

## MARBLE OCEAN







Dimensions 3680x760x12мм



## CREVICE Collection









# EXPLORER Collection





#### Collection

## JEWEL









# ADVENTURE Collection





Dimensions 3680x760x12мм



A-422 Snow Pile

Dimensions 3680x760x12мм

## DELICIOUS EDITION

Collection







Dimensions 3680x760x12мм



D-315 Spacemen Food



# SAND AND SKY Collection









## PURE COLOR

Collection







Dimensions 3680x760x12мм

P-119 Whale White

P-197 Deep Sea

P-199 Pure Orange

P-427 Green Lime

P-198 Mango





Architype Sp. z o.o.
05-555 Tarczyn
Al. Krakowska 64, Grzędy
architype@architype.pl
+48 22 602 20 22
www.architype.pl