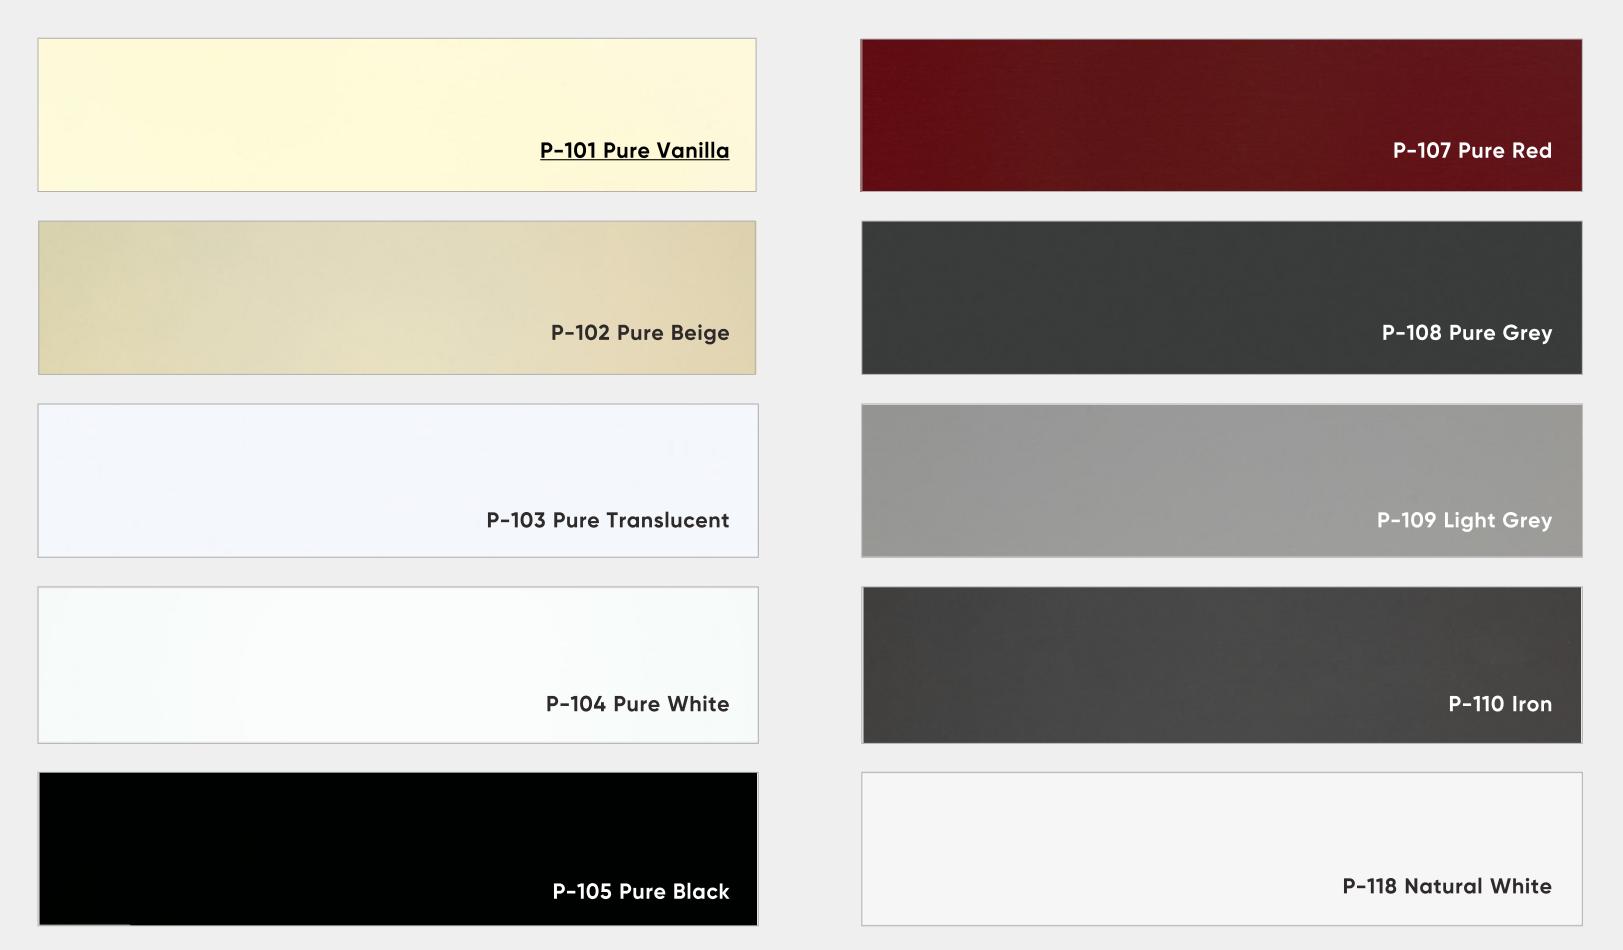

## PURE COLOR

Collection

Dimensions 3680x760x12мм

P-119 Whale White

P-197 Deep Sea

P-199 Pure Orange

P-427 Green Lime

P-198 Mango