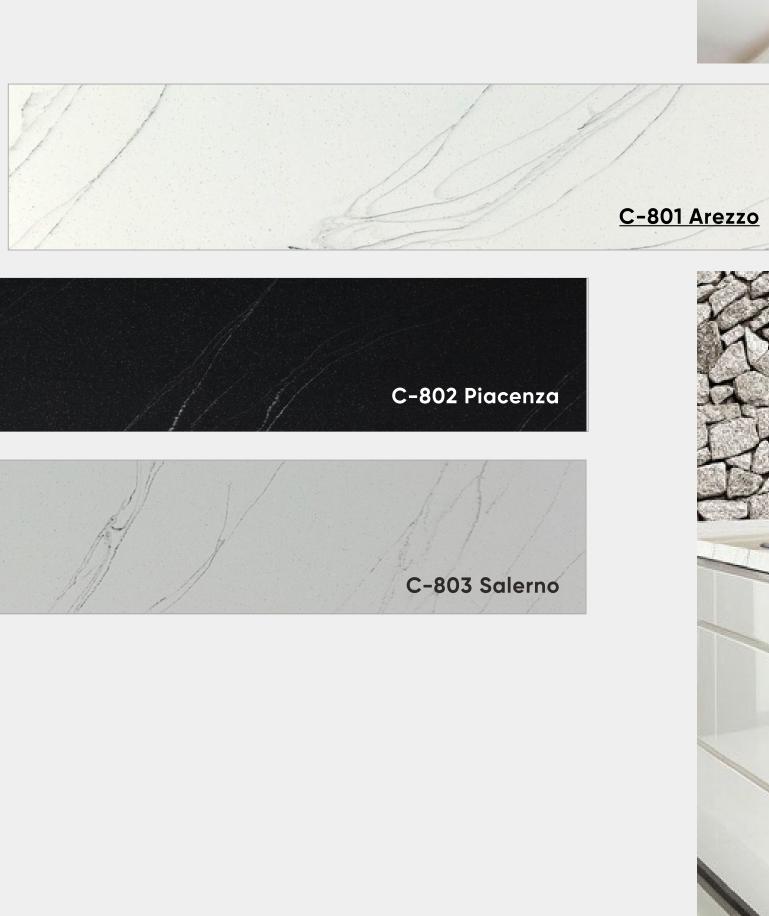

omposition of GRANDEX solid surface

30%

**ACRYLIC RESINS** 

Eco-friendly solid resins that ensure material flexibility.



Do 70%

MINERAL FILLER

A naturally occurring, ecofriendly component widely utilized in medicine.

**Do 1%** 

**PIGMENTS** 

Health-safe natural pigments providing a variety of colours.

### **GRANDEX** properties

Ultra-modern manufacturing technology

The stone's flexibility enables the creation of products with curved shapes

5 levels of quality control

100% hygiene

Integrity and seamlessness of products

- Free from the emission of harmful substances
- Maintains its beauty for many years
- Remains moisture-resistant

 Durability and resistance to household loads



#### Collection

## MARBLE OCEAN







Dimensions 3680x760x12мм



## CREVICE Collection









# EXPLORER Collection





#### Collection

## JEWEL









# ADVENTURE Collection





Dimensions 3680x760x12мм



A-422 Snow Pile

Dimensions 3680x760x12мм

## DELICIOUS EDITION

Collection







Dimensions 3680x760x12мм



D-315 Spacemen Food



# SAND AND SKY Collection









## PURE COLOR

Collection







Dimensions 3680x760x12мм

P-119 Whale White

P-197 Deep Sea

P-199 Pure Orange

P-427 Green Lime

P-198 Mango





Architype Sp. z o.o.
05-555 Tarczyn
Al. Krakowska 64, Grzędy
architype@architype.pl
+48 22 602 20 22
www.architype.pl