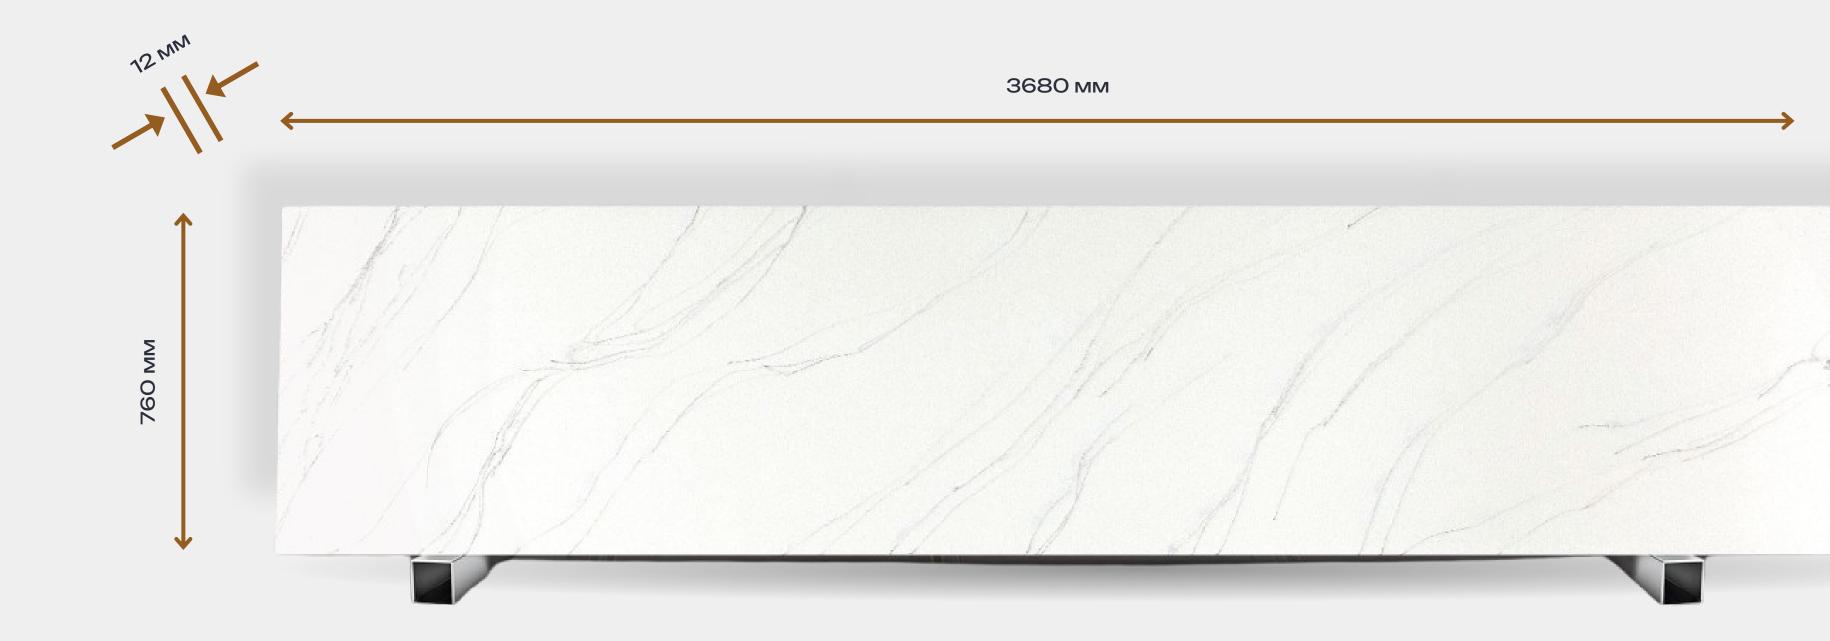

t to moisture, food acids and tough stains, making them a reliable choice.

Magic of colour and seamlessness

The solid surface palette offers a range of trendy colours to suit every taste. With GRANDEX your world will become brighter, adding a touch of colour magic in each uniquely special day!

Magic lies in easy maintenance and safety

Maintaining GRANDEX solid surface products is a breeze. A simple wipe with a soft microfiber cloth and regular cleaning detergent is all it takes to keep the surface clean.

Magic of ecofriendliness GRANDEX is crafted using exclusively environmentally safe components and pigments of natural origin. GRANDEX is certified for creating countertops and interior cladding.



### Technical characteristics of GRANDEX

Slab weight: 60 kg. Minimum order: 0.5 slab



# Composition of GRANDEX solid surface

30%

**ACRYLIC RESINS** 

Eco-friendly solid resins that ensure material flexibility.



Do 70%

MINERAL FILLER

A naturally occurring, ecofriendly component widely utilized in medicine.

**Do 1%** 

**PIGMENTS** 

Health-safe natural pigments providing a variety of colours.

### **GRANDEX** properties

Ultra-modern manufacturing technology

The stone's flexibility enables the creation of products with curved shapes

5 levels of quality control

100% hygiene

Integrity and seamlessness of products

- Free from the emission of harmful substances
- Maintains its beauty for many years
- Remains moisture-resistant

 Durability and resistance to household loads



#### Collection

## MARBLE OCEAN







Dimensions 3680x760x12мм



## CREVICE Collection