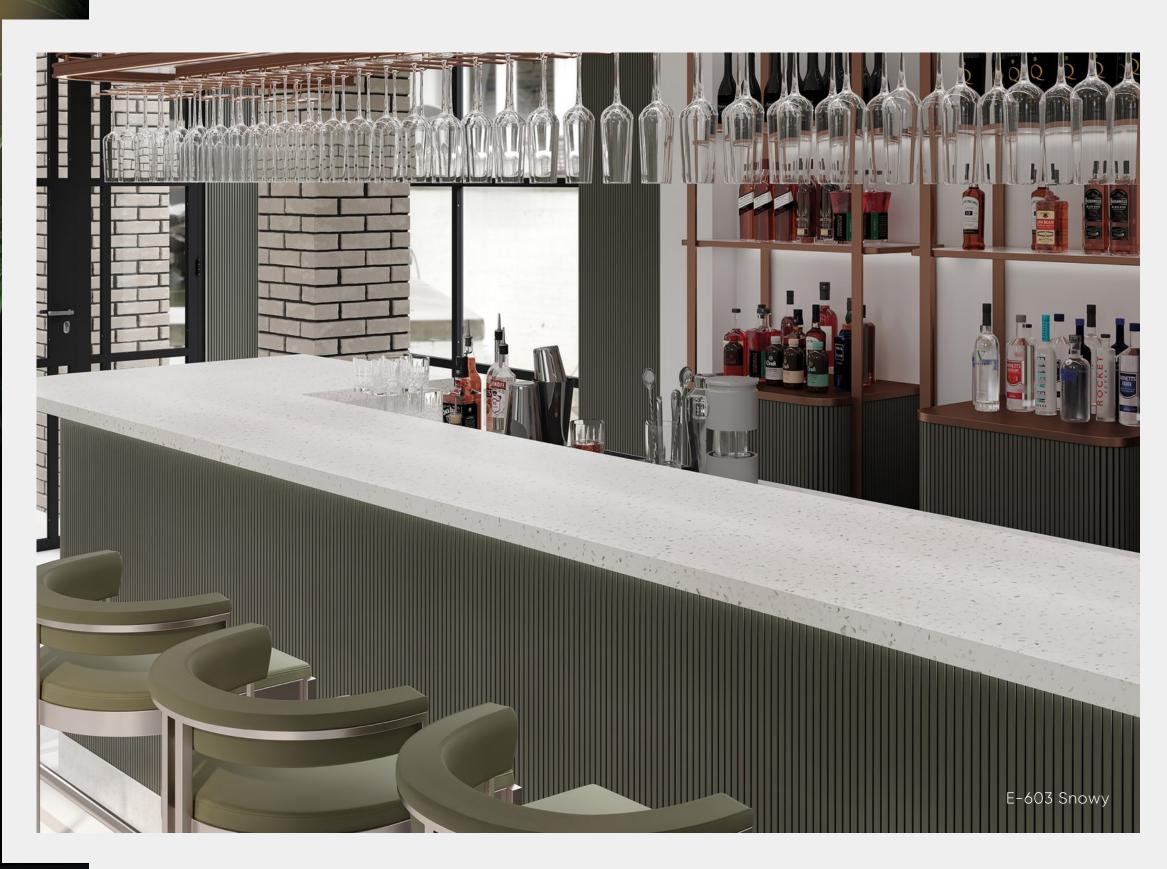

surface

30%

**ACRYLIC RESINS** 

Eco-friendly solid resins that ensure material flexibility.



Do 70%

MINERAL FILLER

A naturally occurring, ecofriendly component widely utilized in medicine.

**Do 1%** 

**PIGMENTS** 

Health-safe natural pigments providing a variety of colours.

### **GRANDEX** properties

Ultra-modern manufacturing technology

The stone's flexibility enables the creation of products with curved shapes

5 levels of quality control

100% hygiene

Integrity and seamlessness of products

- Free from the emission of harmful substances
- Maintains its beauty for many years
- Remains moisture-resistant

 Durability and resistance to household loads



#### Collection

## MARBLE OCEAN







Dimensions 3680x760x12мм



## CREVICE Collection









# EXPLORER Collection





#### Collection

## JEWEL









# ADVENTURE Collection





Dimensions 3680x760x12мм



A-422 Snow Pile

Dimensions 3680x760x12мм

## DELICIOUS EDITION

Collection







Dimensions 3680x760x12мм



D-315 Spacemen Food



# SAND AND SKY Collection









## PURE COLOR

Collection







Dimensions 3680x760x12мм

P-119 Whale White

P-197 Deep Sea

P-199 Pure Orange

P-427 Green Lime

P-198 Mango





Architype Sp. z o.o.
05-555 Tarczyn
Al. Krakowska 64, Grzędy
architype@architype.pl
+48 22 602 20 22
www.architype.pl