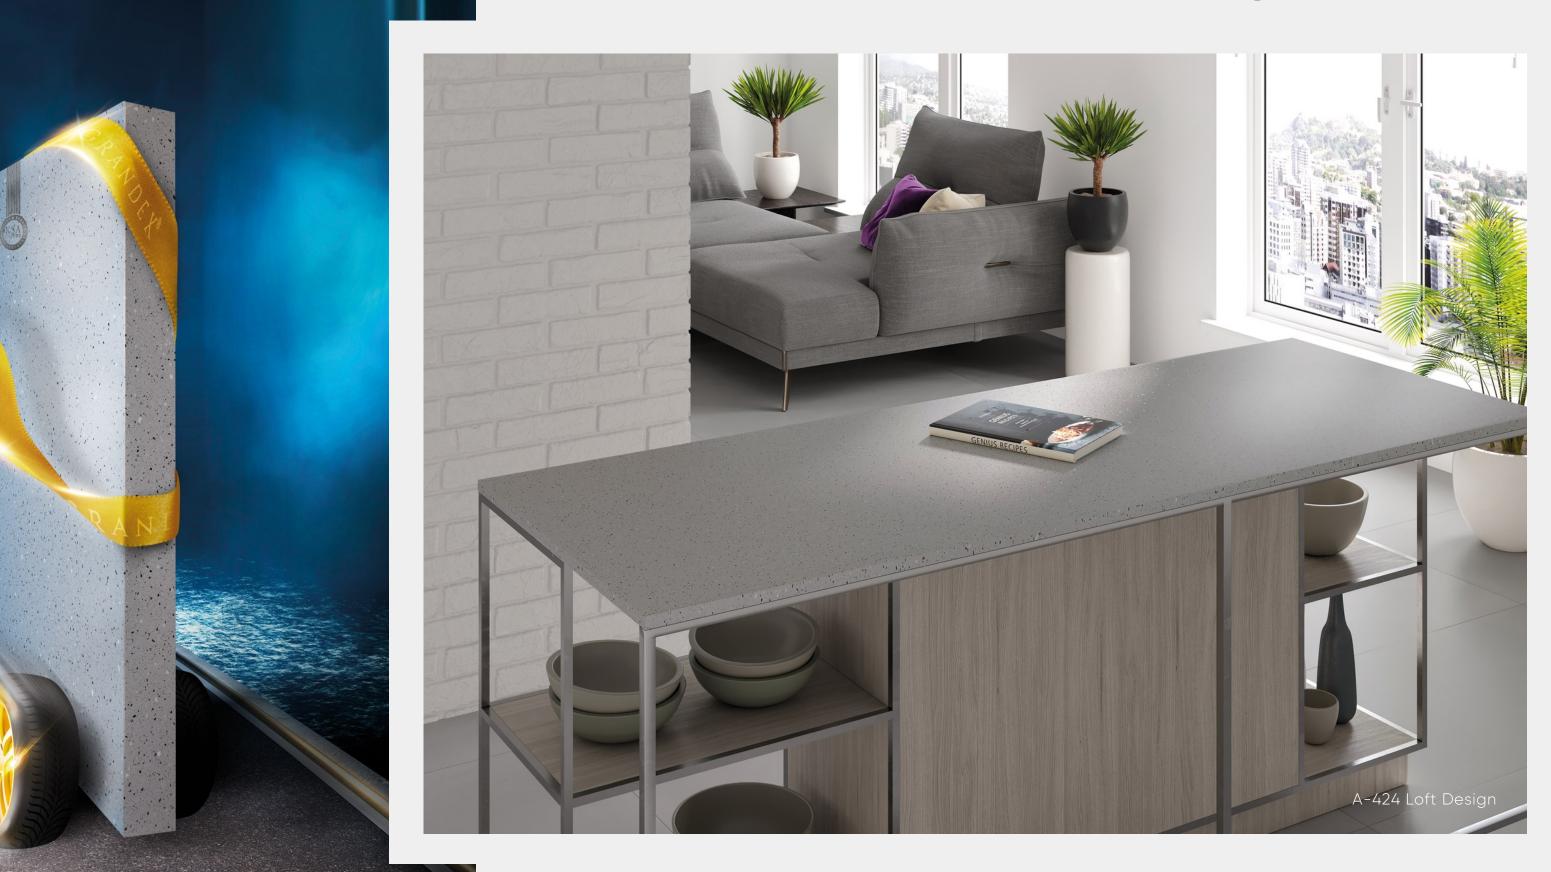

# ADVENTURE Collection

Dimensions 3680x760x12мм

A-422 Snow Pile

Dimensions 3680x760x12мм