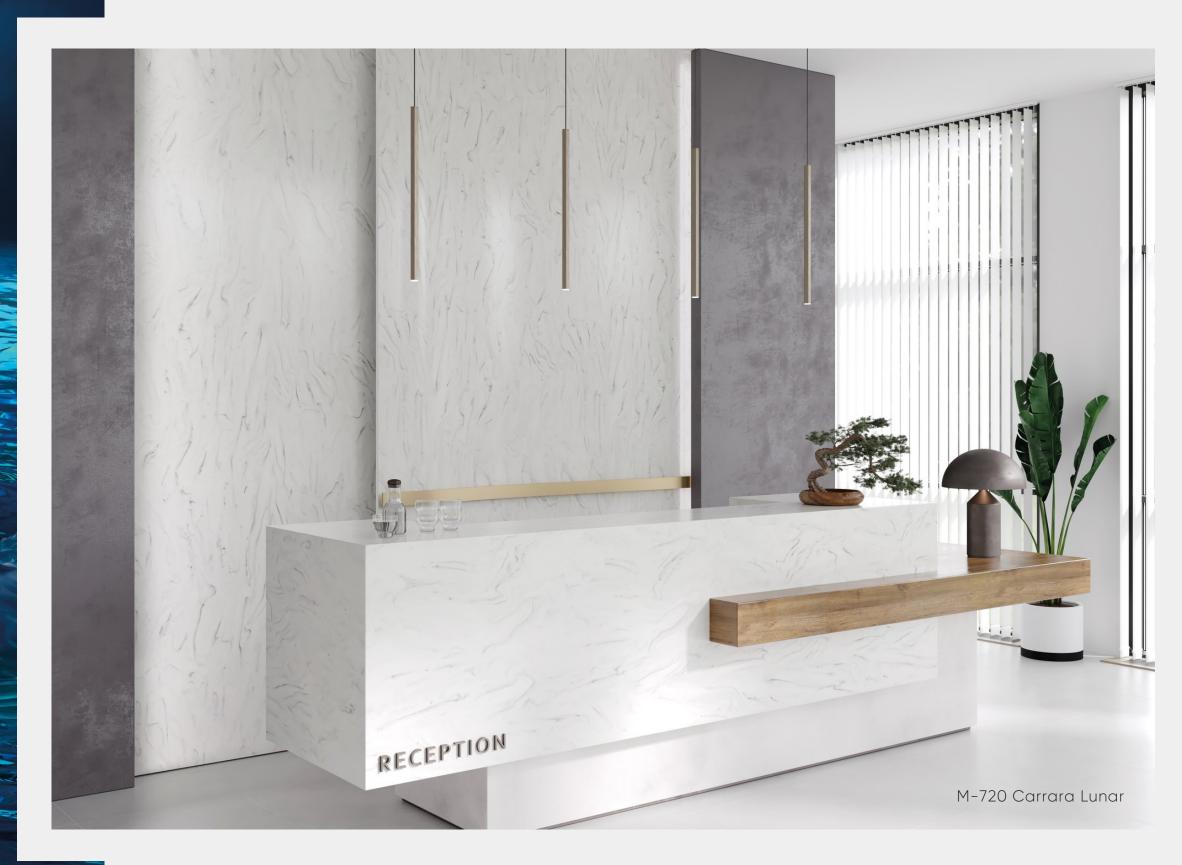

f GRANDEX

Slab weight: 60 kg. Minimum order: 0.5 slab



# Composition of GRANDEX solid surface

30%

**ACRYLIC RESINS** 

Eco-friendly solid resins that ensure material flexibility.



Do 70%

MINERAL FILLER

A naturally occurring, ecofriendly component widely utilized in medicine.

**Do 1%** 

**PIGMENTS** 

Health-safe natural pigments providing a variety of colours.

### **GRANDEX** properties

Ultra-modern manufacturing technology

The stone's flexibility enables the creation of products with curved shapes

5 levels of quality control

100% hygiene

Integrity and seamlessness of products

- Free from the emission of harmful substances
- Maintains its beauty for many years
- Remains moisture-resistant

 Durability and resistance to household loads



#### Collection

## MARBLE OCEAN







Dimensions 3680x760x12мм



## CREVICE Collection









# EXPLORER Collection





#### Collection

## JEWEL









# ADVENTURE Collection





Dimensions 3680x760x12мм



A-422 Snow Pile

Dimensions 3680x760x12мм

## DELICIOUS EDITION

Collection







Dimensions 3680x760x12мм



D-315 Spacemen Food



# SAND AND SKY Collection









## PURE COLOR

Collection







Dimensions 3680x760x12мм

P-119 Whale White

P-197 Deep Sea

P-199 Pure Orange

P-427 Green Lime

P-198 Mango





Architype Sp. z o.o.
05-555 Tarczyn
Al. Krakowska 64, Grzędy
architype@architype.pl
+48 22 602 20 22
www.architype.pl