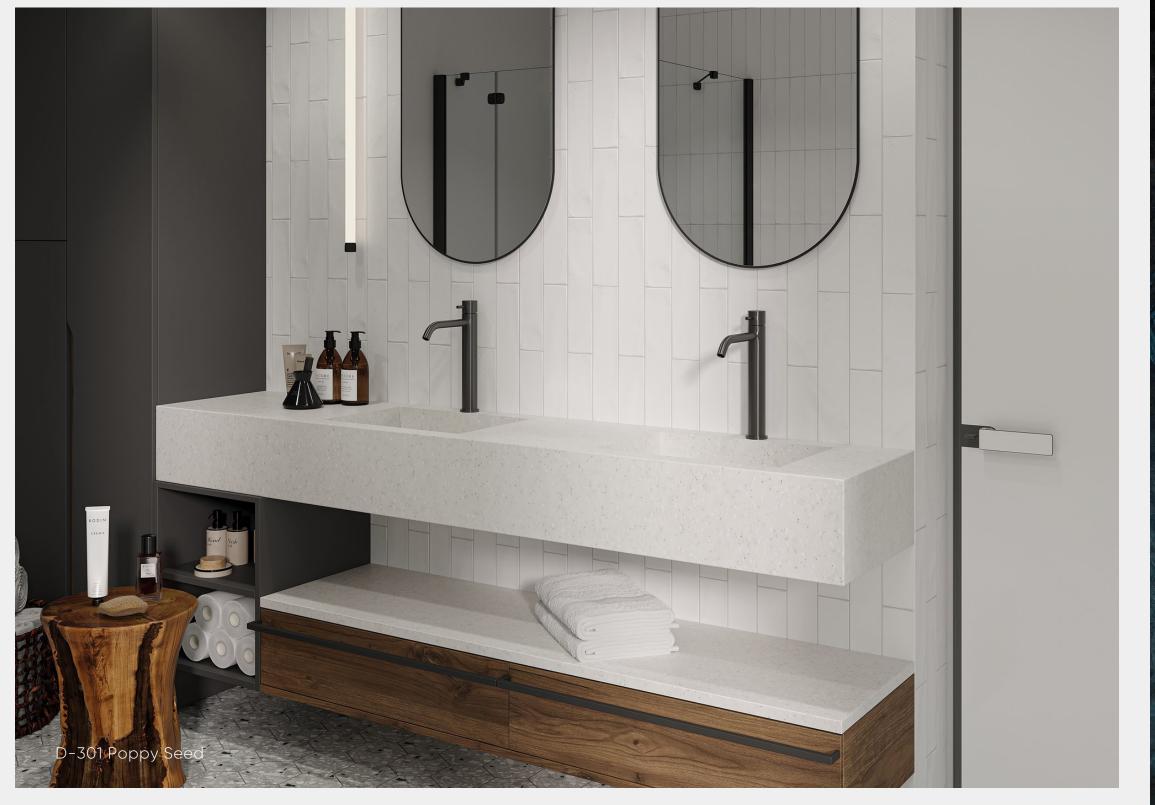

ly utilized in medicine.

**Do 1%** 

**PIGMENTS** 

Health-safe natural pigments providing a variety of colours.

### **GRANDEX** properties

Ultra-modern manufacturing technology

The stone's flexibility enables the creation of products with curved shapes

5 levels of quality control

100% hygiene

Integrity and seamlessness of products

- Free from the emission of harmful substances
- Maintains its beauty for many years
- Remains moisture-resistant

 Durability and resistance to household loads



#### Collection

## MARBLE OCEAN







Dimensions 3680x760x12мм



## CREVICE Collection









# EXPLORER Collection





#### Collection

## JEWEL









# ADVENTURE Collection





Dimensions 3680x760x12мм



A-422 Snow Pile

Dimensions 3680x760x12мм

## DELICIOUS EDITION

Collection







Dimensions 3680x760x12мм



D-315 Spacemen Food



# SAND AND SKY Collection









## PURE COLOR

Collection







Dimensions 3680x760x12мм

P-119 Whale White

P-197 Deep Sea

P-199 Pure Orange

P-427 Green Lime

P-198 Mango





Architype Sp. z o.o.
05-555 Tarczyn
Al. Krakowska 64, Grzędy
architype@architype.pl
+48 22 602 20 22
www.architype.pl