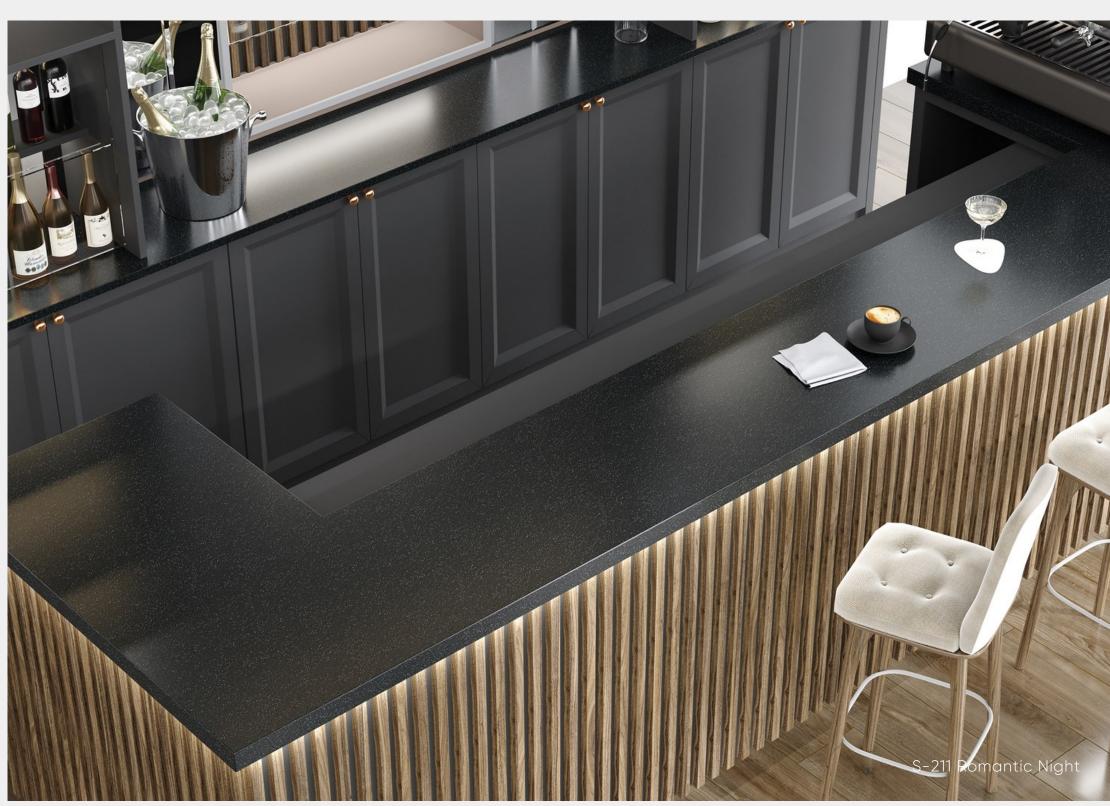

iding a variety of colours.

### **GRANDEX** properties

Ultra-modern manufacturing technology

The stone's flexibility enables the creation of products with curved shapes

5 levels of quality control

100% hygiene

Integrity and seamlessness of products

- Free from the emission of harmful substances
- Maintains its beauty for many years
- Remains moisture-resistant

 Durability and resistance to household loads



#### Collection

## MARBLE OCEAN







Dimensions 3680x760x12мм



## CREVICE Collection









# EXPLORER Collection





#### Collection

## JEWEL









# ADVENTURE Collection





Dimensions 3680x760x12мм



A-422 Snow Pile

Dimensions 3680x760x12мм

## DELICIOUS EDITION

Collection







Dimensions 3680x760x12мм



D-315 Spacemen Food



# SAND AND SKY Collection









## PURE COLOR

Collection







Dimensions 3680x760x12мм

P-119 Whale White

P-197 Deep Sea

P-199 Pure Orange

P-427 Green Lime

P-198 Mango





Architype Sp. z o.o.
05-555 Tarczyn
Al. Krakowska 64, Grzędy
architype@architype.pl
+48 22 602 20 22
www.architype.pl