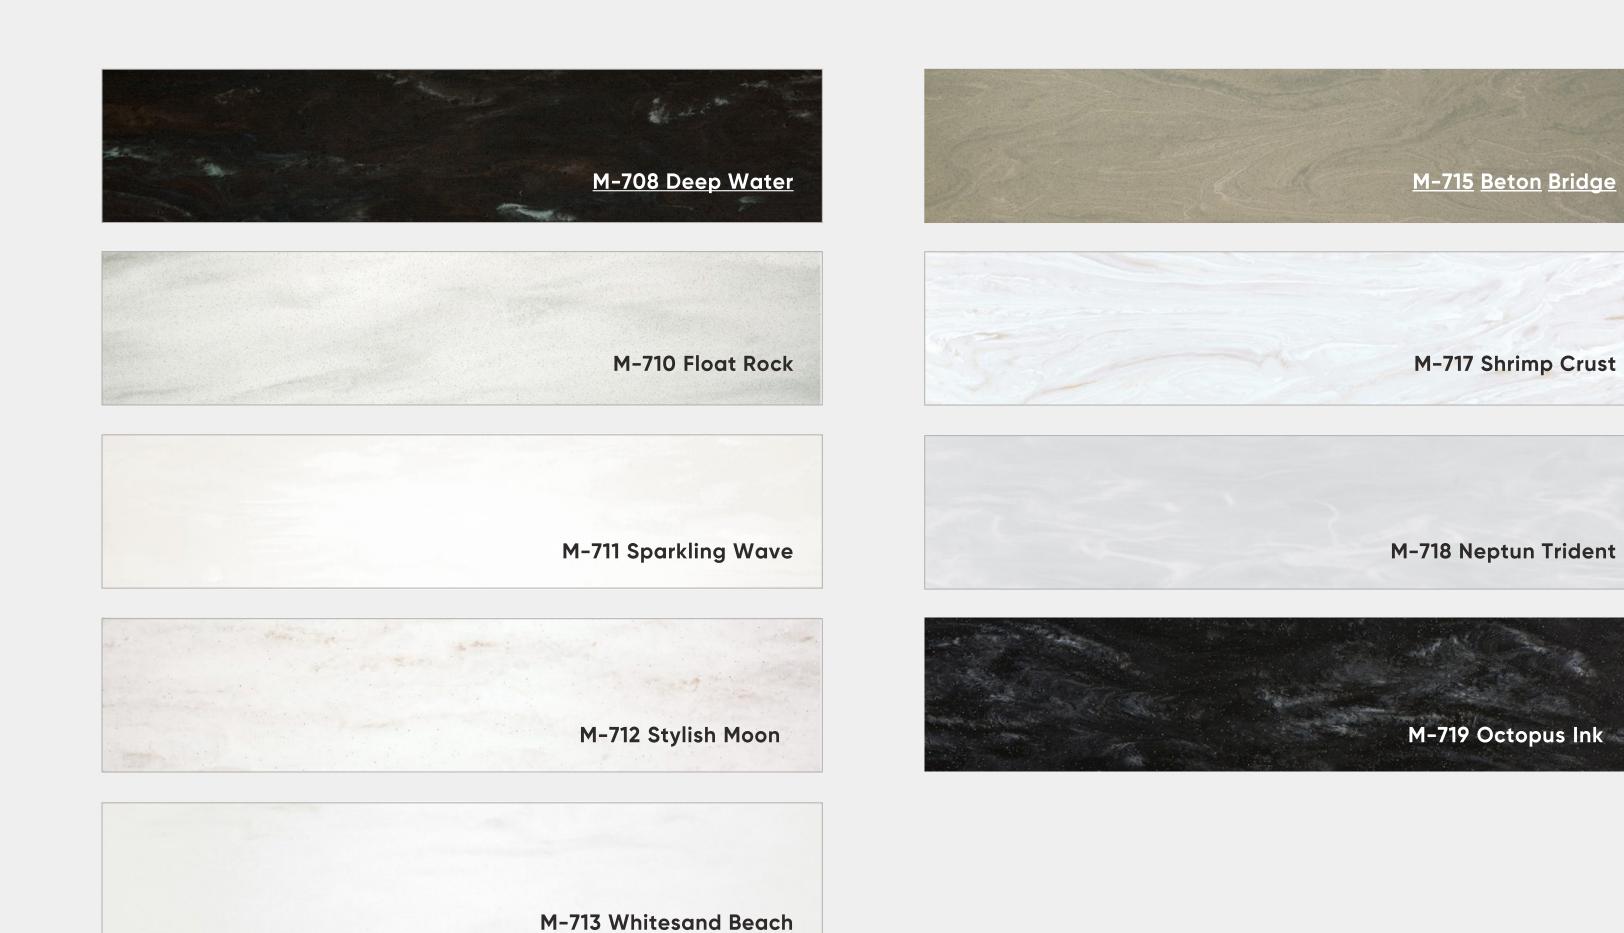

ANDEX

Slab weight: 60 kg. Minimum order: 0.5 slab



# Composition of GRANDEX solid surface

30%

**ACRYLIC RESINS** 

Eco-friendly solid resins that ensure material flexibility.



Do 70%

MINERAL FILLER

A naturally occurring, ecofriendly component widely utilized in medicine.

**Do 1%** 

**PIGMENTS** 

Health-safe natural pigments providing a variety of colours.

### **GRANDEX** properties

Ultra-modern manufacturing technology

The stone's flexibility enables the creation of products with curved shapes

5 levels of quality control

100% hygiene

Integrity and seamlessness of products

- Free from the emission of harmful substances
- Maintains its beauty for many years
- Remains moisture-resistant

 Durability and resistance to household loads



#### Collection

## MARBLE OCEAN







Dimensions 3680x760x12мм



## CREVICE Collection









# EXPLORER Collection





#### Collection

## JEWEL









# ADVENTURE Collection





Dimensions 3680x760x12мм



A-422 Snow Pile

Dimensions 3680x760x12мм

## DELICIOUS EDITION

Collection







Dimensions 3680x760x12мм



D-315 Spacemen Food



# SAND AND SKY Collection









## PURE COLOR

Collection







Dimensions 3680x760x12мм

P-119 Whale White

P-197 Deep Sea

P-199 Pure Orange

P-427 Green Lime

P-198 Mango





Architype Sp. z o.o.
05-555 Tarczyn
Al. Krakowska 64, Grzędy
architype@architype.pl
+48 22 602 20 22
www.architype.pl