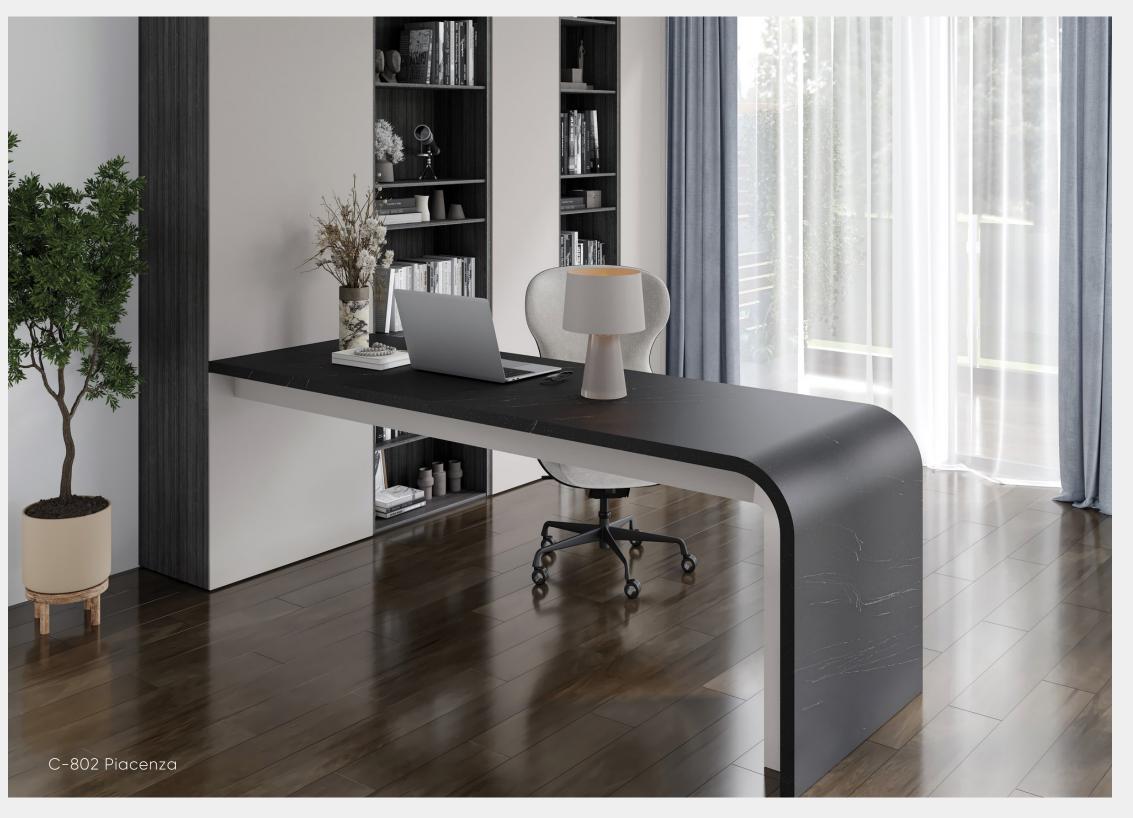

# Composition of GRANDEX solid surface

30%

**ACRYLIC RESINS** 

Eco-friendly solid resins that ensure material flexibility.



Do 70%

MINERAL FILLER

A naturally occurring, ecofriendly component widely utilized in medicine.

**Do 1%** 

**PIGMENTS** 

Health-safe natural pigments providing a variety of colours.

### **GRANDEX** properties

Ultra-modern manufacturing technology

The stone's flexibility enables the creation of products with curved shapes

5 levels of quality control

100% hygiene

Integrity and seamlessness of products

- Free from the emission of harmful substances
- Maintains its beauty for many years
- Remains moisture-resistant

 Durability and resistance to household loads



#### Collection

## MARBLE OCEAN







Dimensions 3680x760x12мм



## CREVICE Collection









# EXPLORER Collection





#### Collection

## JEWEL









# ADVENTURE Collection





Dimensions 3680x760x12мм



A-422 Snow Pile

Dimensions 3680x760x12мм

## DELICIOUS EDITION

Collection







Dimensions 3680x760x12мм



D-315 Spacemen Food



# SAND AND SKY Collection









## PURE COLOR

Collection







Dimensions 3680x760x12мм

P-119 Whale White

P-197 Deep Sea

P-199 Pure Orange

P-427 Green Lime

P-198 Mango





Architype Sp. z o.o.
05-555 Tarczyn
Al. Krakowska 64, Grzędy
architype@architype.pl
+48 22 602 20 22
www.architype.pl