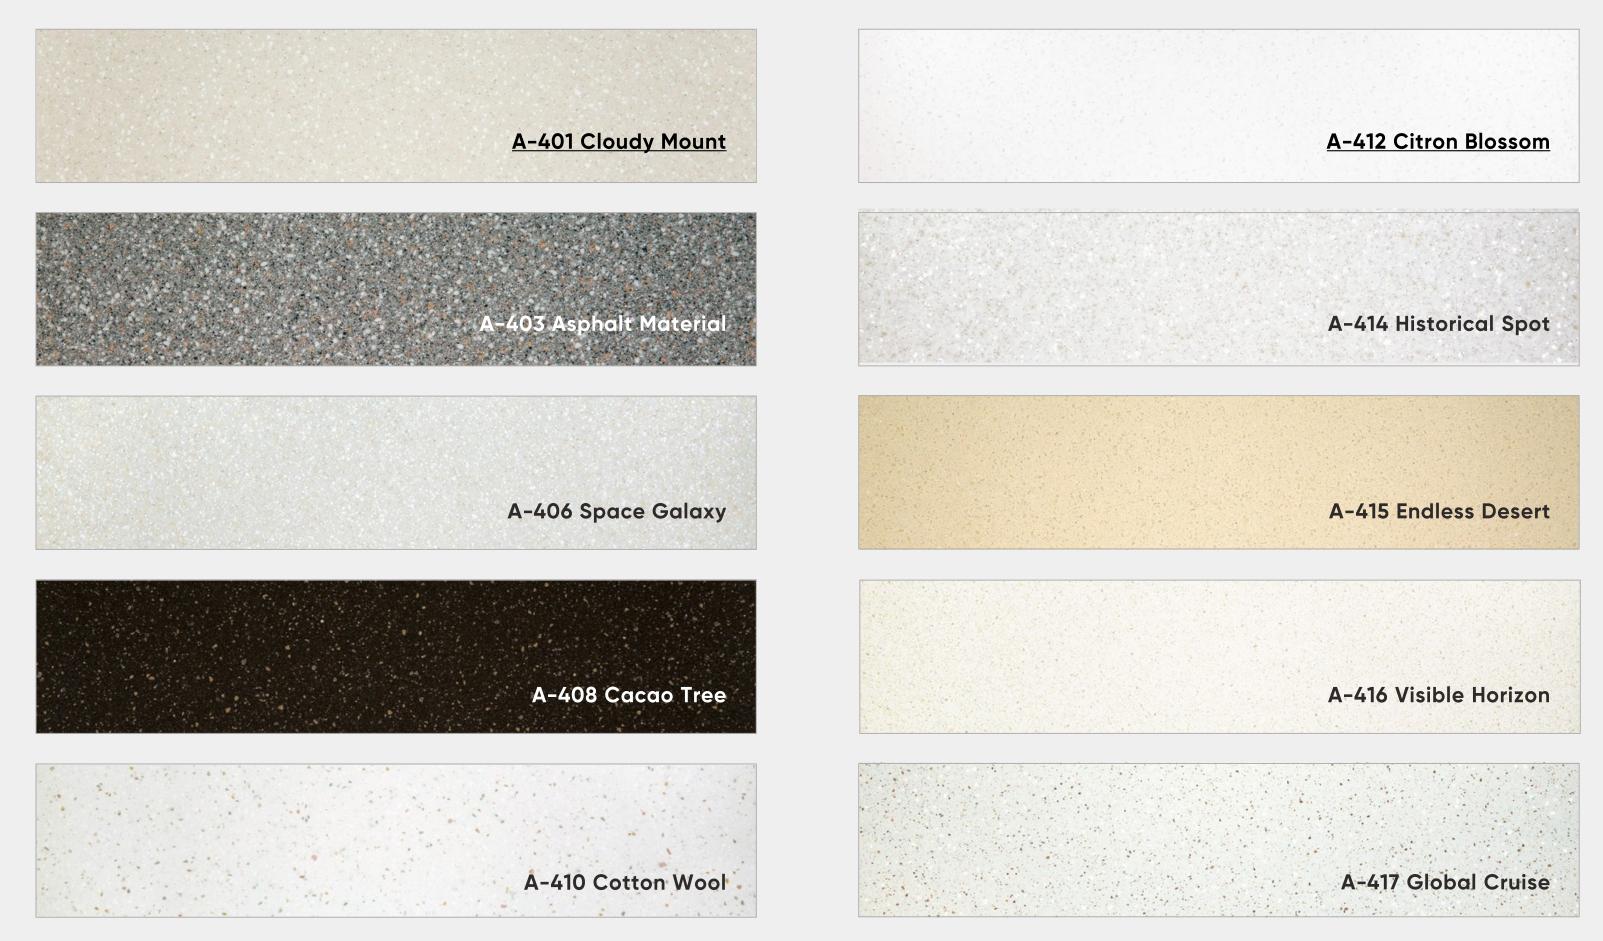

# ADVENTURE Collection

Dimensions 3680x760x12мм

A-422 Snow Pile

Dimensions 3680x760x12мм