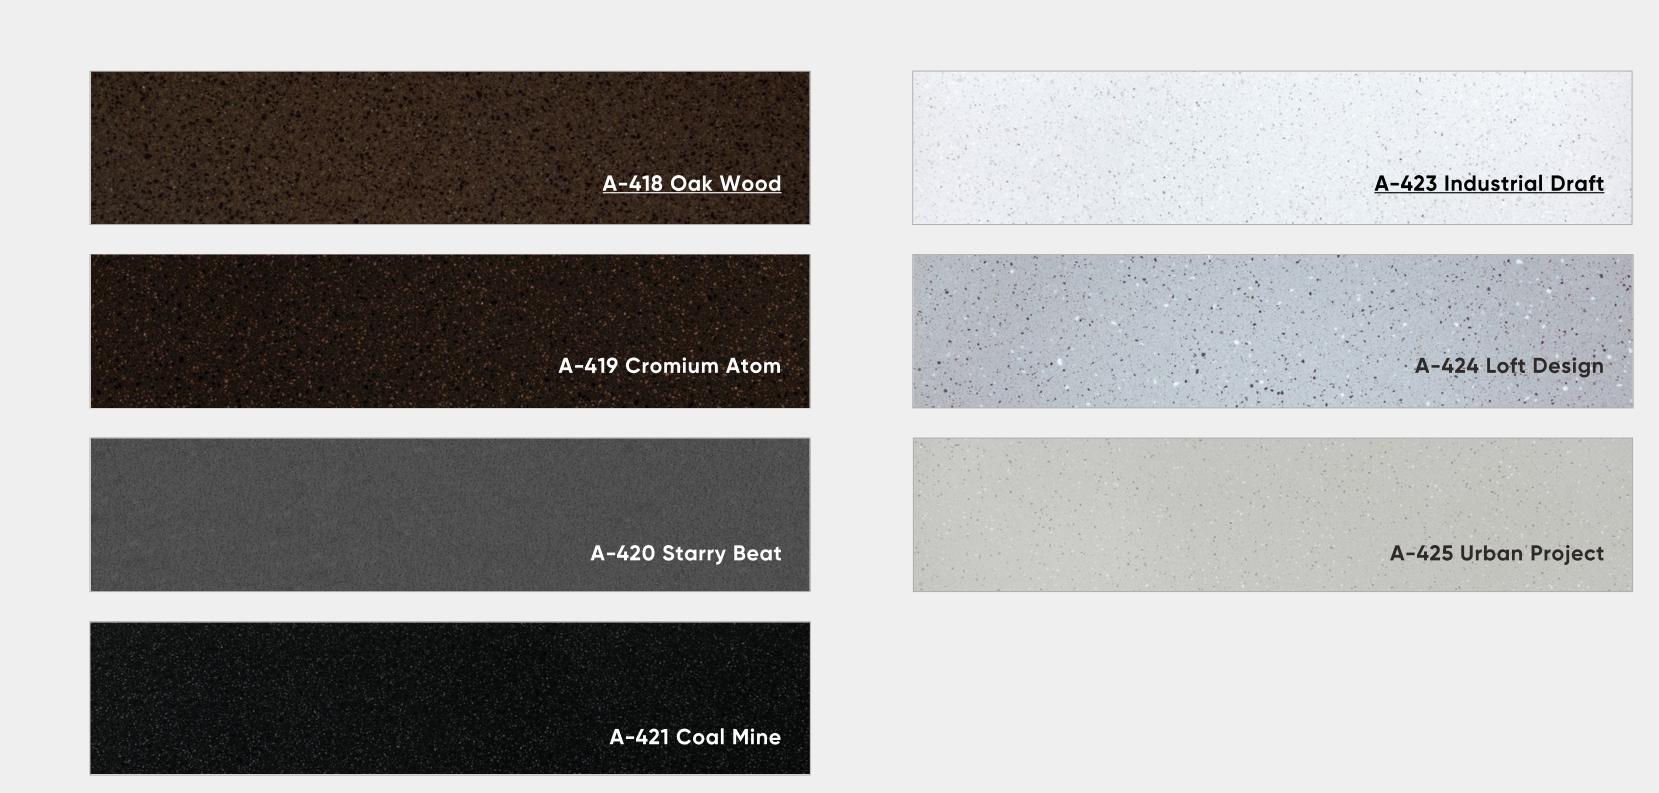

# ADVENTURE Collection

Dimensions 3680x760x12мм

A-422 Snow Pile

Dimensions 3680x760x12мм