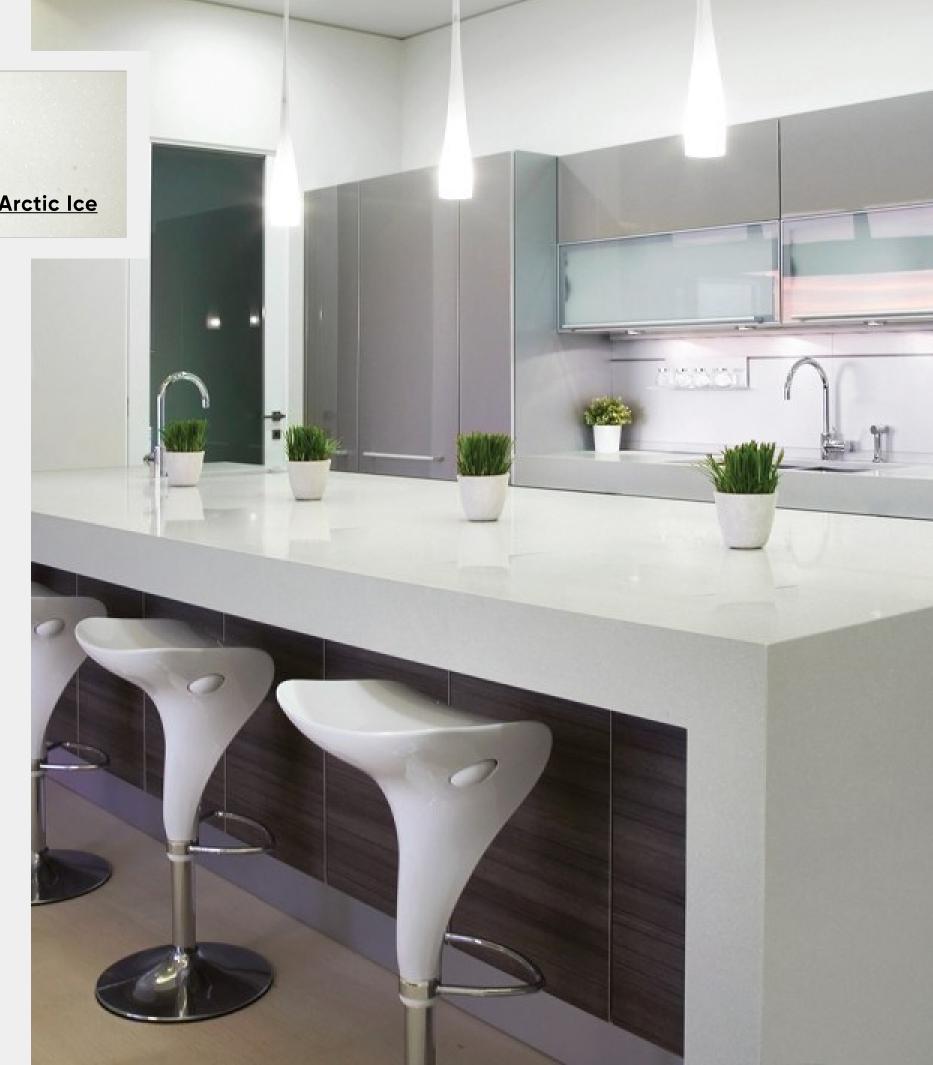

alth-safe natural pigments providing a variety of colours.

### **GRANDEX** properties

Ultra-modern manufacturing technology

The stone's flexibility enables the creation of products with curved shapes

5 levels of quality control

100% hygiene

Integrity and seamlessness of products

- Free from the emission of harmful substances
- Maintains its beauty for many years
- Remains moisture-resistant

 Durability and resistance to household loads



#### Collection

## MARBLE OCEAN







Dimensions 3680x760x12мм



## CREVICE Collection









# EXPLORER Collection





#### Collection

## JEWEL









# ADVENTURE Collection





Dimensions 3680x760x12мм



A-422 Snow Pile

Dimensions 3680x760x12мм

## DELICIOUS EDITION

Collection







Dimensions 3680x760x12мм



D-315 Spacemen Food



# SAND AND SKY Collection









## PURE COLOR

Collection







Dimensions 3680x760x12мм

P-119 Whale White

P-197 Deep Sea

P-199 Pure Orange

P-427 Green Lime

P-198 Mango





Architype Sp. z o.o.
05-555 Tarczyn
Al. Krakowska 64, Grzędy
architype@architype.pl
+48 22 602 20 22
www.architype.pl